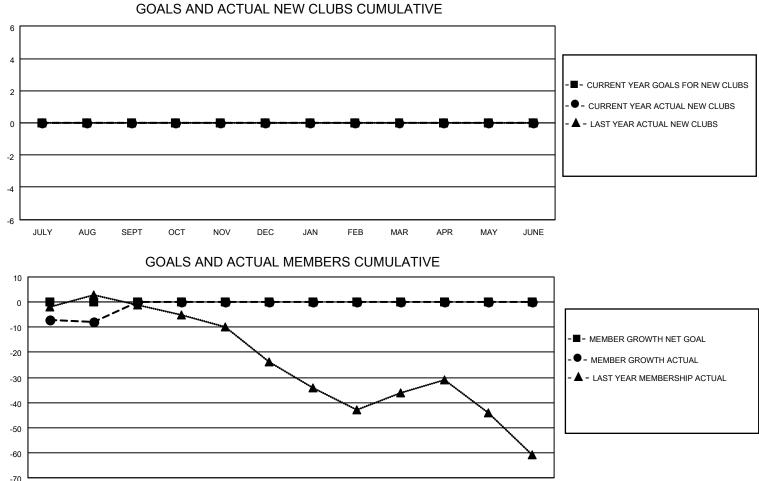

## LOCATION OHIO

District 13 OH5

Results as of: 8/31/2021

|               | Club          | S           |               | Members       |                         |                         |                                                    |  |  |
|---------------|---------------|-------------|---------------|---------------|-------------------------|-------------------------|----------------------------------------------------|--|--|
|               | RESULTS FOR   | R 2021-2022 |               |               | RESULTS FO              | OR 2021-2022            |                                                    |  |  |
| QUARTER       | NEW CLUB GOAL | NEW CLUBS   | DROPPED CLUBS | QUARTER       | MBER GROWTH NET<br>GOAL | MEMBER GROWTH<br>ACTUAL | DROPPED<br>MEMBERS ACTUAL<br>(including transfers) |  |  |
| JULY/AUG/SEPT | 0             | 0           | 0             | JULY/AUG/SEPT | 0                       | 12                      | 15                                                 |  |  |
| OCT/NOV/DEC   | 0             | 0           | 0             | OCT/NOV/DEC   | 0                       | 0                       | 0                                                  |  |  |
| JAN/FEB/MAR   | 0             | 0           | 0             | JAN/FEB/MAR   | 0                       | 0                       | 0                                                  |  |  |
| APR/MAY/JUNE  | 0             | 0           | 0             | APR/MAY/JUNE  | 0                       | 0                       | 0                                                  |  |  |

|       |      |     |      |     |     |     |     |     |     |     |     | <br> |  |  |
|-------|------|-----|------|-----|-----|-----|-----|-----|-----|-----|-----|------|--|--|
| -70 - | JULY | AUG | SEPT | OCT | NOV | DEC | JAN | FEB | MAR | APR | MAY | JUNE |  |  |